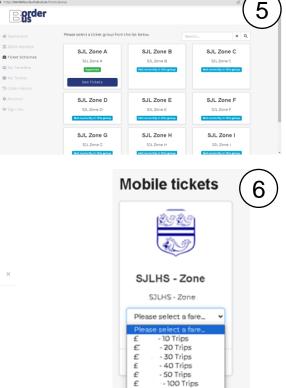

Top-Up mTickets (Adding Trips) via BorderBus Website & App

4 – Select "Ticket Schemes" On a mobile phone select the briefcase icon along the top. Parents & Students have been assigned to a "Zone" depending on where they travel to and from.

5 – Select "See Tickets" for the zone that you have been allocated to

6 – Click "View Fares/Select Fare" and select the number of trips you wish to purchase for your child.

7 – Complete the payment process. Gifting Tickets to your child

- 150 Trips - 380 Trips

The purchased ticket is now ready for your child to use. DO NOT ACTIVATE TICKET UNTIL DAY OF TRAVEL (Valid for 3 hours after activation)

Child Test

Not vet reaistered

Please refer to the next page for how to use mTickets on your child's smartphone.