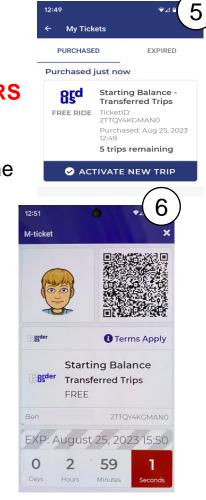

3 - Click "Tickets" then "My Tickets"

4 – Here you can see trips that you have assigned to your child. Note: We have converted your £20 deposit into trips as well as transferred any existing trips from the old smartcard system. These appear as "Starting Balance"

5 – When you are ready to catch the bus, click "ACTIVATE NEW TRIP" for one of your tickets. DO NOT ACTIVATE TICKET MORE THAN 3 HOURS BEFORE TRAVEL

6 – When you board the bus, scan the QR code in the top right of the screen.